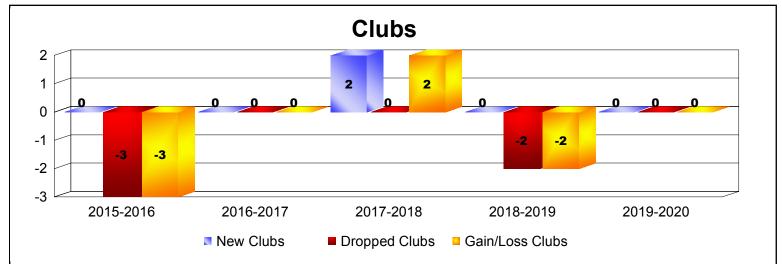

| Year      | New<br>Clubs | Dropped<br>Clubs | Gain/<br>Loss<br>Clubs | New<br>Members | Charter<br>Members | Reinstate<br>Members | Transfer<br>Members | Total<br>Member<br>Added | Total<br>Members<br>Dropped | Gain/<br>Loss<br>Members |
|-----------|--------------|------------------|------------------------|----------------|--------------------|----------------------|---------------------|--------------------------|-----------------------------|--------------------------|
| 2015-2016 | 0            | -3               | -3                     | 126            | 0                  | 11                   | 14                  | 151                      | -195                        | -44                      |
| 2016-2017 | 0            | 0                | 0                      | 113            | 2                  | 10                   | 6                   | 131                      | -155                        | -24                      |
| 2017-2018 | 2            | 0                | 2                      | 126            | 51                 | 6                    | 6                   | 189                      | -129                        | 60                       |
| 2018-2019 | 0            | -2               | -2                     | 102            | 7                  | 2                    | 8                   | 119                      | -158                        | -39                      |
| 2019-2020 | 0            | 0                | 0                      | 34             | 1                  | 0                    | 6                   | 41                       | -64                         | -23                      |
| Average   | 0            | -1               | -1                     | 100            | 12                 | 6                    | 8                   | 126                      | -140                        | -14                      |