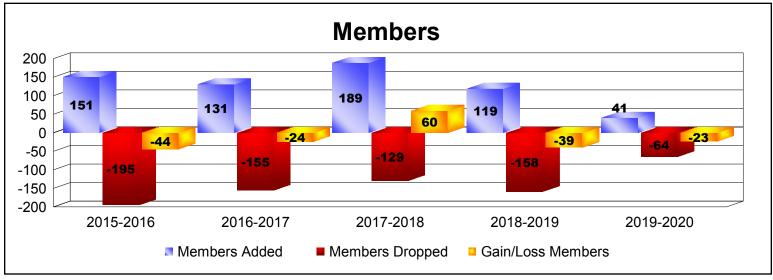

| Year      | New<br>Clubs | Dropped<br>Clubs | Gain/<br>Loss<br>Clubs | New<br>Members | Charter<br>Members | Reinstate<br>Members | Transfer<br>Members | Total<br>Member<br>Added | Total<br>Members<br>Dropped | Gain/<br>Loss<br>Members |
|-----------|--------------|------------------|------------------------|----------------|--------------------|----------------------|---------------------|--------------------------|-----------------------------|--------------------------|
| 2015-2016 | 0            | -3               | -3                     | 126            | 0                  | 11                   | 14                  | 151                      | -195                        | -44                      |
| 2016-2017 | 0            | 0                | 0                      | 113            | 2                  | 10                   | 6                   | 131                      | -155                        | -24                      |
| 2017-2018 | 2            | 0                | 2                      | 126            | 51                 | 6                    | 6                   | 189                      | -129                        | 60                       |
| 2018-2019 | 0            | -2               | -2                     | 102            | 7                  | 2                    | 8                   | 119                      | -158                        | -39                      |
| 2019-2020 | 0            | 0                | 0                      | 34             | 1                  | 0                    | 6                   | 41                       | -64                         | -23                      |
| Average   | 0            | -1               | -1                     | 100            | 12                 | 6                    | 8                   | 126                      | -140                        | -14                      |